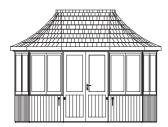

**Price on Application** 

Please note the following options are not available on the 3m model: Lead effect glass fibre roof, rotating base and floor covering

**The Burghley Summerhouse (3.6m)** with cedar shingle roof and fabric roof lining. Supplied painted, excluding seating and upholstery.