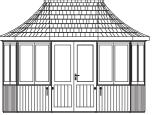

Please note the following options are not available on the 3.6m model:

Lead effect glass fibre roof, cedar shingle roof under 2.5m high, rotating base and floor covering

**The Newhaven Corner Summerhouse (2.2m)** with slate effect glass fibre roof and fabric roof lining. Supplied painted, excluding seating and upholstery. Delivery and on-site assembly within 150 miles of Thrapston.

### **Optional extras**

| Freestanding seating comprising five self contained storage boxes with uphols | stery <b>£875.00</b>        |
|-------------------------------------------------------------------------------|-----------------------------|
| Shelf feature within the back panels x 2                                      | £825.00                     |
| T & G effect internal lining to walls in Off White paint finish               | £570.00                     |
| Insulation to walls, roof and floor area (roof lining required - see below)   | £670.00                     |
| Plain lining to the underside of the roof in Off White (cedar shingles only)  | £1055.00                    |
| Double Glazing                                                                | £490.00                     |
| Decorative leaded glass                                                       | £370.00                     |
| Cedar Shingle Roof                                                            | £2010.00                    |
| Floor covering                                                                | £570.00                     |
| Solar lighting package                                                        | £395.00                     |
| Ground Screw Base                                                             | <b>Price on Application</b> |
|                                                                               |                             |