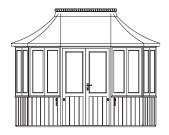

**The Burghley Summerhouse (3m)** with cedar shingle roof and fabric roof lining. Supplied painted, excluding seating and upholstery. Delivery and on-site assembly within 150 miles of Thrapston.

### **Optional extras**

| £1020.00<br>£465.00 |
|---------------------|
| £720.00             |
|                     |
| £670.00             |
| £825.00             |
| £810.00             |
| £775.00             |
| £500.00             |
| £395.00             |
|                     |