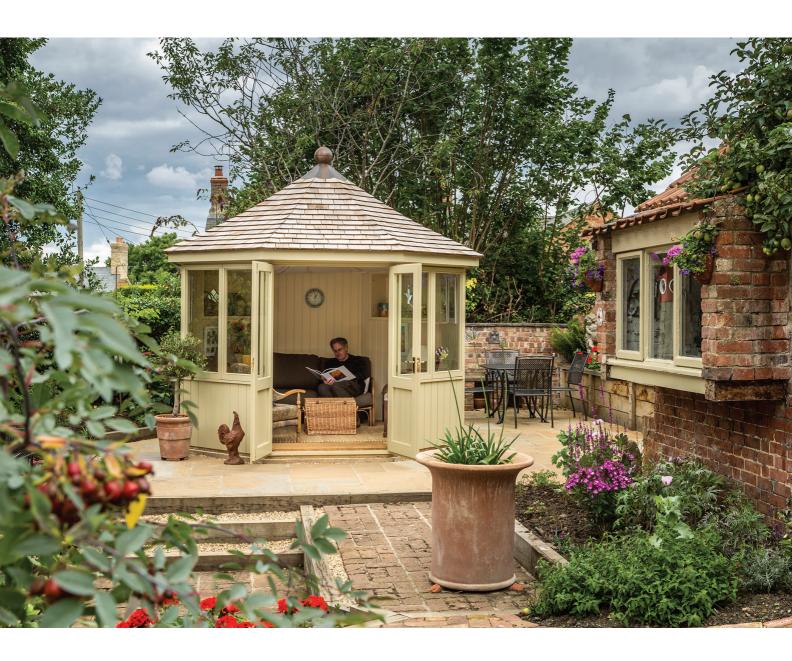

### Please read this price list in conjunction with the Scotts Summerhouse brochure.

| The Balmoral Gazebo with slate effect glass fibre roof and fabric roof    | £4450.00 |
|---------------------------------------------------------------------------|----------|
| lining. Supplied painted, excluding seating and upholstery, delivered for |          |
| self assembly within 150 miles of Thrapston.                              |          |