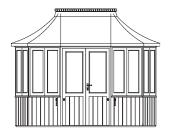

**The Burghley Summerhouse (2.4m)** with lead effect glass fibre roof and fabric roof lining. Supplied painted, excluding seating and upholstery. Delivery and on-site assembly within 150 miles of Thrapston.

#### **Optional extras**

| Freestanding seating comprising five self contained storage boxes with upholstery Shelf feature within the back panel | £1065.00<br>£560.00 |
|-----------------------------------------------------------------------------------------------------------------------|---------------------|
| •                                                                                                                     |                     |
| T & G effect internal lining to walls in Off White paint finish                                                       | £685.00             |
| The diamond leaded windows will not be included with this option                                                      |                     |
| Insulation to walls, roof and floor area (roof lining required – see below)                                           | £620.00             |
| Plain lining to the underside of the roof (cedar shingles only)                                                       | £745.00             |
| Double Glazing                                                                                                        | £550.00             |
| Decorative leaded glass                                                                                               | £385.00             |
| Cedar Shingle Roof                                                                                                    | £2095.00            |
| Cedar Shingle Roof under 2.5m high                                                                                    | £2760.00            |
| Rotating base                                                                                                         | £1490.00            |
| Floor covering                                                                                                        | £990.00             |
| Lounger insert and cushion in matching fabric (plus p&p if purchased separately)                                      | £650.00             |
| Solar lighting package                                                                                                | £475.00             |
| Ground Screw Base Price o                                                                                             | n Application       |
|                                                                                                                       |                     |