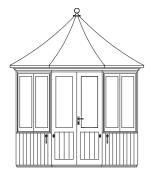

**The Burghley Summerhouse (2.4m)** with lead effect glass fibre roof and fabric roof lining. Supplied painted, excluding seating and upholstery. Delivery and on-site assembly within 150 miles of Thrapston.