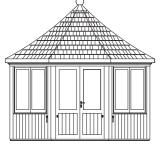

£8265.00

**The Baltimore Summerhouse** with slate effect glass fibre roof and fabric roof lining. Supplied painted, excluding seating and upholstery. Delivery and on-site assembly within 150 miles of Thrapston.