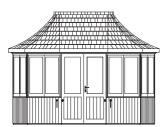

**The Burghley Summerhouse (3m)** with cedar shingle roof and fabric roof lining. Supplied painted, excluding seating and upholstery. Delivery and on-site assembly within 150 miles of Thrapston.

#### **Optional extras**

| Freestanding seating comprising five self contained storage boxes with uph  | olstery <b>£1225.00</b>     |
|-----------------------------------------------------------------------------|-----------------------------|
| Shelf feature within the back panel                                         | £560.00                     |
| T & G effect internal lining to walls in Off White paint finish             | £865.00                     |
| The diamond leaded windows will not be included with this option            |                             |
| Insulation to walls, roof and floor area (roof lining required – see below) | £800.00                     |
| Plain lining to the underside of the roof in Off White                      | £990.00                     |
| Double Glazing                                                              | £975.00                     |
| Decorative leaded glass                                                     | £930.00                     |
| Cedar Shingle Roof under 2.5m high                                          | £600.00                     |
| Solar lighting package                                                      | £475.00                     |
| Ground Screw Base                                                           | <b>Price on Application</b> |

Please note the following options are not available on the 3m model: Lead effect glass fibre roof, rotating base and floor covering

**The Burghley Summerhouse (3.6m)** with cedar shingle roof and fabric roof lining. Supplied painted, excluding seating and upholstery. Delivery and on-site assembly within 150 miles of Thrapston.