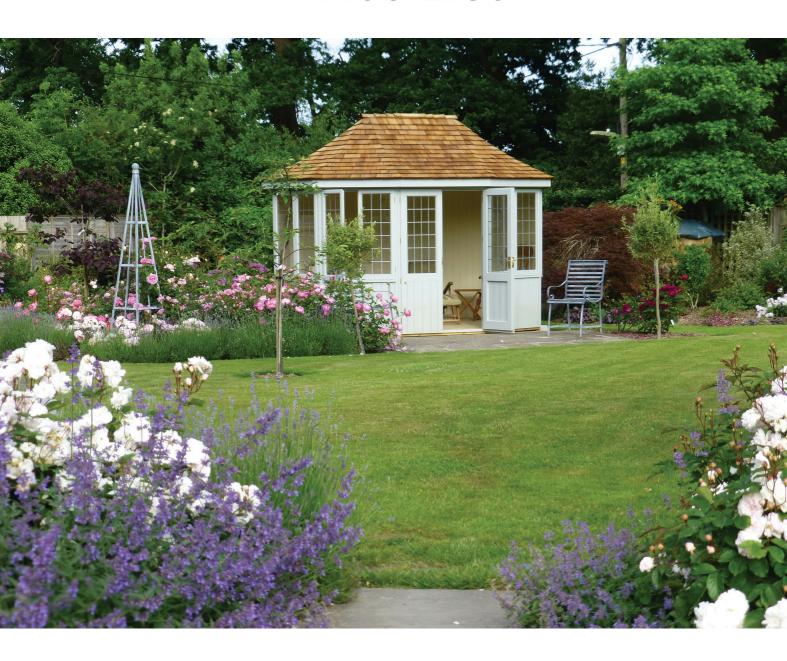

£8265.00

**The Baltimore Summerhouse** with slate effect glass fibre roof and fabric roof lining. Supplied painted, excluding seating and upholstery. Delivery and on-site assembly within 150 miles of Thrapston.