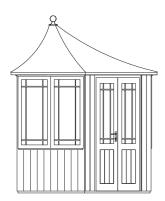

Please note the following options are not available on the 3.6m model:

Lead effect glass fibre roof, cedar shingle roof under 2.5m high, rotating base and floor covering

**The Newhaven Corner Summerhouse (2.2m)** with slate effect glass fibre roof and fabric roof lining. Supplied painted, excluding seating and upholstery. Delivery and on-site assembly within 150 miles of Thrapston.