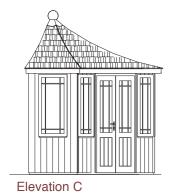

Please note the following options are not available on the 3.6m model:

Lead effect glass fibre roof, cedar shingle roof under 2.5m high, rotating base and floor covering

**The Newhaven Corner Summerhouse (2.2m)** with slate effect glass fibre roof and fabric roof lining. Supplied painted, excluding seating and upholstery. Delivery and on-site assembly within 150 miles of Thrapston.

#### **Optional extras**

| Freestanding seating comprising five self contained storage boxes with uph   | olstery <b>£1050.00</b> |
|------------------------------------------------------------------------------|-------------------------|
| Shelf feature within the back panels x 2                                     | £990.00                 |
| T & G effect internal lining to walls in Off White paint finish              | £690.00                 |
| Insulation to walls, roof and floor area (roof lining required – see below)  | £800.00                 |
| Plain lining to the underside of the roof in Off White (cedar shingles only) | £1270.00                |
| Double Glazing                                                               | £590.00                 |
| Decorative leaded glass                                                      | £445.00                 |
| Cedar Shingle Roof                                                           | £2415.00                |
| Floor covering                                                               | £685.00                 |
| Solar lighting package                                                       | £475.00                 |
| Ground Screw Base                                                            | Price on Application    |

£9470.00

£16220.00

The slate effect glass fibre roof is available for The Newhaven under 2.5m high. Please specify at time of order.

**The Newhaven Corner Summerhouse (3m)** with cedar shingle roof and fabric roof lining. Supplied painted, excluding seating and upholstery. Delivery and on-site assembly within 150 miles of Thrapston.