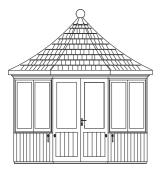

**The Burghley Summerhouse (3m)** with cedar shingle roof and fabric roof lining. Supplied painted, excluding seating and upholstery. Delivery and on-site assembly within 150 miles of Thrapston.

Please note the following options are not available on the 3m model: Lead effect glass fibre roof, rotating base and floor covering

**The Burghley Summerhouse (3.6m)** with cedar shingle roof and fabric roof lining. Supplied painted, excluding seating and upholstery. Delivery and on-site assembly within 150 miles of Thrapston.