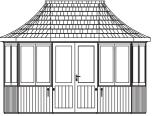

# HARDWOOD SUMMERHOUSES AND GARDEN BUILDINGS

Please read this price list in conjunction with the Scotts Summerhouse brochure.

**The Balmoral Gazebo** with slate effect glass fibre roof and fabric roof
lining. Supplied painted, excluding seating and upholstery, delivered for self assembly within 150 miles of Thrapston.

#### **Optional extras**

| - P                                                                           |                     |
|-------------------------------------------------------------------------------|---------------------|
| Freestanding seating comprising five self contained storage boxes with uphols | <b>£1020.00</b>     |
| Shelf feature within the back panel                                           | £500.00             |
| Cedar Shingle Roof                                                            | £1790.00            |
| Cedar Shingle Roof under 2.5m high                                            | £2310.00            |
| Rotating base                                                                 | £1360.00            |
| Floor covering                                                                | £560.00             |
| Lounger Insert and cushion in matching fabric (plus p&p if purchased separate | <b>£500.00</b>      |
| Solar lighting package                                                        | £475.00             |
| On-site assembly within 150 miles of Thrapston                                | £960.00             |
| Ground Screw Base Pr                                                          | rice on Application |

£8265.00

**The Baltimore Summerhouse** with slate effect glass fibre roof and fabric roof lining. Supplied painted, excluding seating and upholstery. Delivery and on-site assembly within 150 miles of Thrapston.